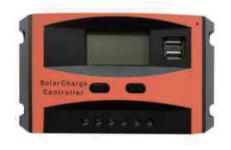

#### 10A/20A 12V/24V Auto work P WM Solar Charge Controller

•Max. discharge current: 10A/20A

RTC PWM Solar Charge Controller designed for off-grid solar power system

and control the charging as well as discharging of the various batteries which including flood type, lead acid maintenance free type, GEL type as well as lithium batteries, main function for purpose protect batteries, the intelligent charging process has been optimized for long battery life and improved system performance

- •Max. input voltage voltage: 55V/100V
- •LVD: 11.0V Adjust range: 9V~12V/24V x 2
- •LVR: 12.6V Adjust range: 11~13.5V/24V x 2
- •Float voltage: 13.8V adjust range: 13~15V/24V x 2
- •Boost voltage: 14.4V , battery voltage less than 12V/24V x 2 start boost charging 2hours
- •Battery over voltage protection: 16.5V/24V x 2
- •With reverse connection protection
- •Load over current protection every 2min restart one time
- •Temperature compensation: -24mV/ °C for 12V/24V x 2
- •Working temperature: -20 °C~+55 °C
- •Terminal scale: 10A WG, •Waterproof grade: lp32
- ●USB output: 5V/2A, ●Self-consumption: <=12mA