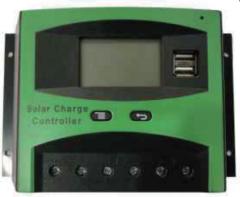

## 50A/60A 12V/24V Auto work P WM Solar Charge Controller

- •Max. discharge current: 50A/60A
- •Max. input voltage voltage: 55V/100V
- •LVD: 11.0V Adjust range: 9V~12V/24V x 2/48V x 4
- •LVR: 12.6V Adjust range: 11~13.5V/24V x 2/48V x 4
- •Float voltage: 13.8V adjust range: 13~15V/24V x 2/48V x 4
- •Boost voltage: 14.4V , battery voltage<12V/24V x 2/48V x 4 start boost charging 2hours
- •Battery over voltage protection: 16.5V/24V x 2/48V x 4
- •With reverse connection protection
- •Load over current protection every 2min restart one time
- •Temperature compensation: -24mV/ °C for 12V/24Vx2/48V x 4
- •Working temperature: -20 °C~+55 °C
- ●Terminal scale: 10A WG, ●Waterproof grade: lp32
- ●USB output: 5V/2A, ●Self-consumption: <=12mA

### 30A/40A 12V/24V Auto work P WM Solar Charge Controller

- •Max. discharge current: 30A/40A
- •Max. input voltage voltage: 55V/100V
- •LVD: 11.0V Adjust range: 9V~12V/24V x 2
- •LVR: 12.6V Adjust range: 11~13.5V/24V x 2
- •Float voltage: 13.8V adjust range: 13~15V/24V x 2
- •Boost voltage: 14.4V , battery voltage less than 12V/24V x 2 start boost charging 2hours
- •Battery over voltage protection: 16.5V/24V x 2
- •With reverse connection protection
- •Load over current protection every 2min restart one time
- •Temperature compensation: -24mV/ °C for 12V/24V x 2
- •Working temperature: -20 °C~+55 °C
- ●Terminal scale: 10A WG, ●Waterproof grade: lp32
- •USB output: 5V/2A, •Self-consumption: <=12mA

## 50A/60A 12V/24V/48V Auto work P WM Solar Charge Controller

- •Max. discharge current: 50A/60A
- •Max. input voltage voltage: 55V/100V
- •LVD: 11.0V Adjust range: 9V~12V/24V x 2/48V x 4
- •LVR: 12.6V Adjust range: 11~13.5V/24V x 2/48V x 4
- •Float voltage: 13.8V adjust range: 13~15V/24V x 2/48V x 4
- •Boost voltage: 14.4V , battery voltage<12V/24V x 2/48V x 4 start boost charging 2hours
- Battery over voltage protection: 16.5V/24V x 2/48V x 4
- •With reverse connection protection
- •Load over current protection every 2min restart one time
- •Temperature compensation: -24mV/ °C for 12V/24Vx2//48V x 4
- ●Working temperature: -20 °C~+55 °C
- ●Terminal scale: 10A WG, ●Waterproof grade: lp32
- •USB output: 5V/2A, •Self-consumption: <=12mA